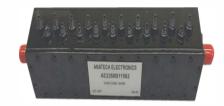

Our AE2350B11562 is a Cavity Bandpass filter with a The AE2400H9903 is a High Pass filter with N bandwidth of 300 MHz and has SMA Female connectors. This Cavity filter has an insertion loss of 1.0 dB Max and a return loss of 15 dB Min. For more loss of 1.0 dB Max. For more information, click information, click here.