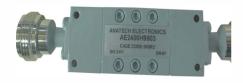

Our AE2350B11562 is a Cavity Bandpass filter with a The AE2400H9903 is a High Pass filter with N bandwidth of 300 MHz and has SMA Female connectors. This Cavity filter has an insertion loss of 1.0 dB Max and a return loss of 15 dB Min. For more loss of 1.0 dB Max. For more information, click information, click here.

Female connectors, This High Pass filter ha rejection of 40 dB Min at 800 MHz and an insc

Visit our website at www.anatechelectronics.com Can't find what you're looking for? Click here to get a quote on custom filters to fit your specifications.