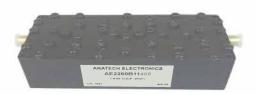

The AE2260B11405 is a Cavity Bandpass filter with SMA Female connectors and has a bandwidth of 80 MHz. This Cavity filter has a return loss of 15 dB Min and an insertion loss of 2.0 dB Max. For more information, click here.